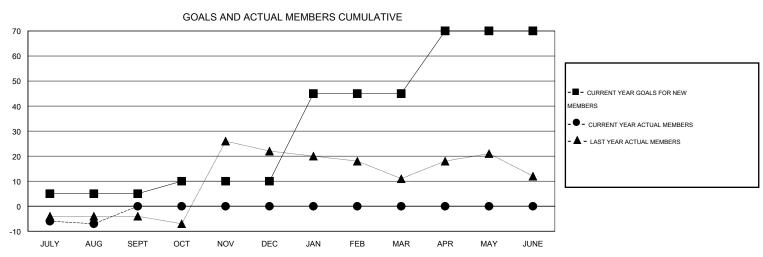

## **LOCATION LOUISIANA**

GMT CA 1

|               |                  | Clubs               |                            |                             | Members               |                    |                            |                              |                             |  |
|---------------|------------------|---------------------|----------------------------|-----------------------------|-----------------------|--------------------|----------------------------|------------------------------|-----------------------------|--|
|               | RESU             | LTS FOR 2014-2015   |                            |                             | RESULTS FOR 2014-2015 |                    |                            |                              |                             |  |
| QUARTER       | NEW CLUB<br>GOAL | ACTUAL NEW<br>CLUBS | ACTUAL<br>DROPPED<br>CLUBS | ACTUAL NET<br>GAIN/<br>LOSS | QUARTER               | NEW MEMBER<br>GOAL | ACTUAL TOTAL MEMBERS ADDED | ACTUAL<br>DROPPED<br>MEMBERS | ACTUAL NET<br>GAIN/<br>LOSS |  |
| JULY/AUG/SEPT | 0                | 0                   | 0                          | 0                           | JULY/AUG/SEPT         | 5                  | 20                         | 27                           | -7                          |  |
| OCT/NOV/DEC   | 0                | 0                   | 0                          | 0                           | OCT/NOV/DEC           | 5                  | 0                          | 0                            | 0                           |  |
| JAN/FEB/MAR   | 1                | 0                   | 0                          | 0                           | JAN/FEB/MAR           | 35                 | 0                          | 0                            | 0                           |  |
| APR/MAY/JUNE  | 1                | 0                   | 0                          | 0                           | APR/MAY/JUNE          | 25                 | 0                          | 0                            | 0                           |  |